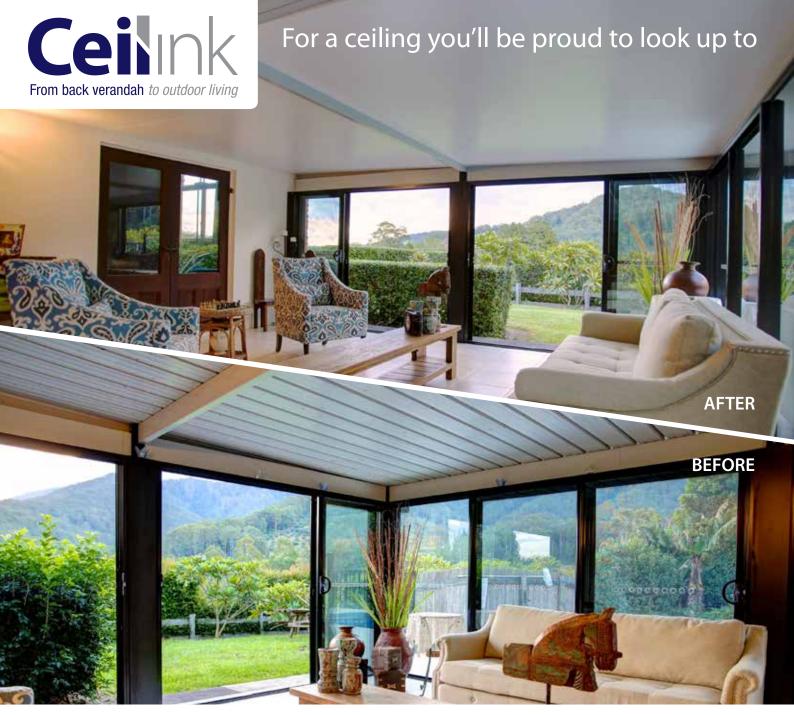

## Is your outdoor room or verandah too hot or too cold?

At last an easy to install, ready to use insulated ceiling that will help you survive the extreme heat and humidity of the Australian summer; with the added bonus that it will also keep the chill away in winter and there is no need to replace your existing roof.

Pre-finished insulated Ceilink panels are specifically designed to fit under existing or new single skin roofing or line an existing wall, and are lightweight, quick and easy to install in just a few hours. Ceilink delivers great thermal comfort properties, **reducing radiant heat transfer by over 90%**.