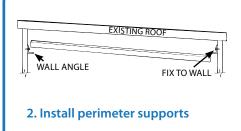

|                              |                |















G&A Springett NSW: "...we were unable to use the outdoor area in summer even though it was covered as the heat that came of our steel roof made it just too uncomfortable to sit out there. Installing Ceilink just before Xmas and has been the best thing we have done in the 10 years of living in this house, we were told it would cut the heat down to which it certainly has but it has also given us the outdoor area we hoped for. I have recommended this product to several of our friends and would recommend it to anyone that is looking for a very cost effective way to cool down their outside areas... Thank you once again for a fantastic product"













## Ceilink OUICK AND SIMPLE INSTALLATION