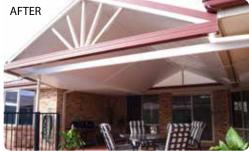

## Is your outdoor room or verandah too hot or too cold?

At last an easy to install, ready to use insulated ceiling that will help you survive the extreme heat and humidity of the Australian summer; with the added bonus that it will also keep the chill away in winter and there is no need to replace your existing roof.

Pre-finished insulated Ceilink panels are specifically designed to fit under existing or new single skin roofing or line an existing wall, and are lightweight, quick and easy to install in just a few hours. Ceilink delivers great thermal comfort properties, **reducing radiant heat transfer by over 90%**.