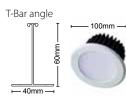

## Ceilink specifications

| D I                             | 000 100 100                                                                                                                                                                                                                                                                                               |                              |                |
|---------------------------------|-----------------------------------------------------------------------------------------------------------------------------------------------------------------------------------------------------------------------------------------------------------------------------------------------------------|------------------------------|----------------|
| Panel cover                     | 900 mm                                                                                                                                                                                                                                                                                                    | Mass kg / m <sup>2</sup>     | 3.85           |
| Overall thickness               | 52 mm                                                                                                                                                                                                                                                                                                     | Unsupported / Supported span | 4000 / 6000 mm |
| Min / Max length                | 1800 / > 6000 mm                                                                                                                                                                                                                                                                                          |                              |                |
| Colour / Finishes               | Thredbo White in Stucco or Smooth                                                                                                                                                                                                                                                                         |                              |                |
| Insulation R Value              | $Summer\ R_{_{T}}\ 3.2\ \ Winter\ R_{_{T}}\ 1.9\ \ (assuming\ a\ 100mm\ cavity\ between\ Ceilink\ and\ roof)$                                                                                                                                                                                             |                              |                |
| Joining system                  | Interlocking tongue & groove                                                                                                                                                                                                                                                                              |                              |                |
| Materials                       | Steel face, EPS core, Reflective foil back                                                                                                                                                                                                                                                                |                              |                |
| Accessories                     | <ul> <li>Thredbo White extruded aluminium angles for flat or gable roofs</li> <li>White smooth top self drilling tek screws 16mm (can be used in place of rivets)</li> <li>LED downlights - 10w LED with driver - IC insulation rating</li> <li>Dimmable - 3000k (720 lumen) - 120° beam angle</li> </ul> |                              |                |
| Domestic and<br>Commercial Uses | <ul><li>Verandahs</li><li>Sheds</li><li>Pergolas</li><li>Awnings</li><li>Sun Rooms</li><li>Factory Units</li><li>Commercial Kitchens</li><li>Garages</li></ul>                                                                                                                                            |                              |                |