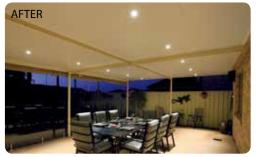

## Is your outdoor room or verandah too hot or too cold?

At last an easy to install, ready to use insulated ceiling that will help you survive the extreme heat and humidity of the Australian summer; with the added bonus that it will also keep the chill away in winter and there is no need to replace your existing roof.

Pre-finished insulated Ceilink panels are specifically designed to fit under existing or new single skin roofing or line an existing wall, and are lightweight, quick and easy to install in just a few hours. Ceilink delivers great thermal comfort properties, **reducing radiant heat transfer by over 90%**.