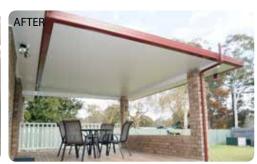

## Is your outdoor room or verandah too hot or too cold?

At last an easy to install, ready to use insulated ceiling that will help you survive the extreme heat and humidity of the Australian summer; with the added bonus that it will also keep the chill away in winter and there is no need to replace your existing roof.

Pre-finished insulated Ceilink panels are specifically designed to fit under existing or new single skin roofing or line an existing wall, and are lightweight, quick and easy to install in just a few hours. Ceilink delivers great thermal comfort properties, **reducing radiant heat transfer by over 90%**.