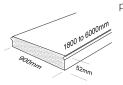

## Ceilink specifications

| D I                             | 000 100 100                                                                                                                                                                                                                                                                                               |                              |                |
|---------------------------------|-----------------------------------------------------------------------------------------------------------------------------------------------------------------------------------------------------------------------------------------------------------------------------------------------------------|------------------------------|----------------|
| Panel cover                     | 900 mm                                                                                                                                                                                                                                                                                                    | Mass kg / m <sup>2</sup>     | 3.85           |
| Overall thickness               | 52 mm                                                                                                                                                                                                                                                                                                     | Unsupported / Supported span | 4000 / 6000 mm |
| Min / Max length                | 1800 / > 6000 mm                                                                                                                                                                                                                                                                                          |                              |                |
| Colour / Finishes               | Thredbo White in Stucco or Smooth                                                                                                                                                                                                                                                                         |                              |                |
| Insulation R Value              | $Summer\ R_{_{T}}\ 3.2\ \ Winter\ R_{_{T}}\ 1.9\ \ (assuming\ a\ 100mm\ cavity\ between\ Ceilink\ and\ roof)$                                                                                                                                                                                             |                              |                |
| Joining system                  | Interlocking tongue & groove                                                                                                                                                                                                                                                                              |                              |                |
| Materials                       | Steel face, EPS core, Reflective foil back                                                                                                                                                                                                                                                                |                              |                |
| Accessories                     | <ul> <li>Thredbo White extruded aluminium angles for flat or gable roofs</li> <li>White smooth top self drilling tek screws 16mm (can be used in place of rivets)</li> <li>LED downlights - 10w LED with driver - IC insulation rating</li> <li>Dimmable - 3000k (720 lumen) - 120° beam angle</li> </ul> |                              |                |
| Domestic and<br>Commercial Uses | <ul><li>Verandahs</li><li>Sheds</li><li>Pergolas</li><li>Awnings</li><li>Sun Rooms</li><li>Factory Units</li><li>Commercial Kitchens</li><li>Garages</li></ul>                                                                                                                                            |                              |                |