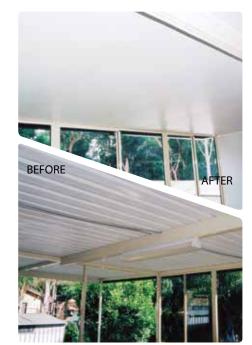

Pre-finished insulated Ceilink panels are specifically designed to fit under existing or new single skin roofing or line an existing wall, and are lightweight, quick and easy to install in just a few hours. Ceilink delivers great thermal comfort properties, **reducing radiant heat transfer by over 90%**.

## Ceilink OUICK AND SIMPLE INSTALLATION