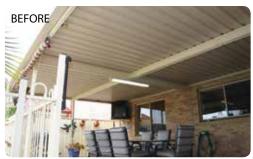

## Is your outdoor room or verandah too hot or too cold?

At last an easy to install, ready to use insulated ceiling that will help you survive the extreme heat and humidity of the Australian summer; with the added bonus that it will also keep the chill away in winter and there is no need to replace your existing roof.

Pre-finished insulated Ceilink panels are specifically designed to fit under existing or new single skin roofing or line an existing wall, and are lightweight, quick and easy to install in just a few hours. Ceilink delivers great thermal comfort properties, **reducing radiant heat transfer by over 90%**.