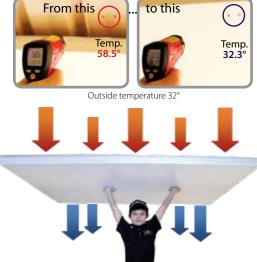

Pre-finished insulated Ceilink panels are specifically designed to fit under existing or new single skin roofing or line an existing wall, and are lightweight, quick and easy to install in just a few hours. Ceilink delivers great thermal comfort properties, **reducing radiant heat transfer by over 90%**.

## Ceilink OUICK AND SIMPLE INSTALLATION