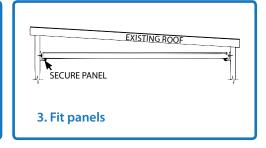

|                              |                |















G&A Springett NSW: "...we were unable to use the outdoor area in summer even though it was covered as the heat that came of our steel roof made it just too uncomfortable to sit out there. Installing Ceilink just before Xmas and has been the best thing we have done in the 10 years of living in this house, we were told it would cut the heat down to which it certainly has but it has also given us the outdoor area we hoped for. I have recommended this product to several of our friends and would recommend it to anyone that is looking for a very cost effective way to cool down their outside areas... Thank you once again for a fantastic product"













## Ceilink OUICK AND SIMPLE INSTALLATION