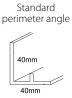

## Ceilink specifications

| D I                             | 000 100 100                                                                                                                                                                                                                                                                                               |                              |                |
|---------------------------------|-----------------------------------------------------------------------------------------------------------------------------------------------------------------------------------------------------------------------------------------------------------------------------------------------------------|------------------------------|----------------|
| Panel cover                     | 900 mm                                                                                                                                                                                                                                                                                                    | Mass kg / m <sup>2</sup>     | 3.85           |
| Overall thickness               | 52 mm                                                                                                                                                                                                                                                                                                     | Unsupported / Supported span | 4000 / 6000 mm |
| Min / Max length                | 1800 / > 6000 mm                                                                                                                                                                                                                                                                                          |                              |                |
| Colour / Finishes               | Thredbo White in Stucco or Smooth                                                                                                                                                                                                                                                                         |                              |                |
| Insulation R Value              | $Summer\ R_{_{T}}\ 3.2\ \ Winter\ R_{_{T}}\ 1.9\ \ (assuming\ a\ 100mm\ cavity\ between\ Ceilink\ and\ roof)$                                                                                                                                                                                             |                              |                |
| Joining system                  | Interlocking tongue & groove                                                                                                                                                                                                                                                                              |                              |                |
| Materials                       | Steel face, EPS core, Reflective foil back                                                                                                                                                                                                                                                                |                              |                |
| Accessories                     | <ul> <li>Thredbo White extruded aluminium angles for flat or gable roofs</li> <li>White smooth top self drilling tek screws 16mm (can be used in place of rivets)</li> <li>LED downlights - 10w LED with driver - IC insulation rating</li> <li>Dimmable - 3000k (720 lumen) - 120° beam angle</li> </ul> |                              |                |
| Domestic and<br>Commercial Uses | <ul><li>Verandahs</li><li>Sheds</li><li>Pergolas</li><li>Awnings</li><li>Sun Rooms</li><li>Factory Units</li><li>Commercial Kitchens</li><li>Garages</li></ul>                                                                                                                                            |                              |                |