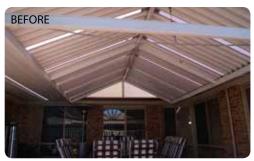

## Is your outdoor room or verandah too hot or too cold?

At last an easy to install, ready to use insulated ceiling that will help you survive the extreme heat and humidity of the Australian summer; with the added bonus that it will also keep the chill away in winter and there is no need to replace your existing roof.

Pre-finished insulated Ceilink panels are specifically designed to fit under existing or new single skin roofing or line an existing wall, and are lightweight, quick and easy to install in just a few hours. Ceilink delivers great thermal comfort properties, **reducing radiant heat transfer by over 90%**.