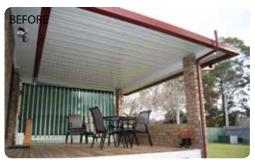

## Is your outdoor room or verandah too hot or too cold?

At last an easy to install, ready to use insulated ceiling that will help you survive the extreme heat and humidity of the Australian summer; with the added bonus that it will also keep the chill away in winter and there is no need to replace your existing roof.

Pre-finished insulated Ceilink panels are specifically designed to fit under existing or new single skin roofing or line an existing wall, and are lightweight, quick and easy to install in just a few hours. Ceilink delivers great thermal comfort properties, **reducing radiant heat transfer by over 90%**.