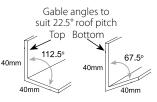

## Ceilink specifications

| D I                             | 000 100 100                                                                                                                                                                                                                                                                                               |                              |                |
|---------------------------------|-----------------------------------------------------------------------------------------------------------------------------------------------------------------------------------------------------------------------------------------------------------------------------------------------------------|------------------------------|----------------|
| Panel cover                     | 900 mm                                                                                                                                                                                                                                                                                                    | Mass kg / m <sup>2</sup>     | 3.85           |
| Overall thickness               | 52 mm                                                                                                                                                                                                                                                                                                     | Unsupported / Supported span | 4000 / 6000 mm |
| Min / Max length                | 1800 / > 6000 mm                                                                                                                                                                                                                                                                                          |                              |                |
| Colour / Finishes               | Thredbo White in Stucco or Smooth                                                                                                                                                                                                                                                                         |                              |                |
| Insulation R Value              | $Summer\ R_{_{T}}\ 3.2\ \ Winter\ R_{_{T}}\ 1.9\ \ (assuming\ a\ 100mm\ cavity\ between\ Ceilink\ and\ roof)$                                                                                                                                                                                             |                              |                |
| Joining system                  | Interlocking tongue & groove                                                                                                                                                                                                                                                                              |                              |                |
| Materials                       | Steel face, EPS core, Reflective foil back                                                                                                                                                                                                                                                                |                              |                |
| Accessories                     | <ul> <li>Thredbo White extruded aluminium angles for flat or gable roofs</li> <li>White smooth top self drilling tek screws 16mm (can be used in place of rivets)</li> <li>LED downlights - 10w LED with driver - IC insulation rating</li> <li>Dimmable - 3000k (720 lumen) - 120° beam angle</li> </ul> |                              |                |
| Domestic and<br>Commercial Uses | <ul><li>Verandahs</li><li>Sheds</li><li>Pergolas</li><li>Awnings</li><li>Sun Rooms</li><li>Factory Units</li><li>Commercial Kitchens</li><li>Garages</li></ul>                                                                                                                                            |                              |                |