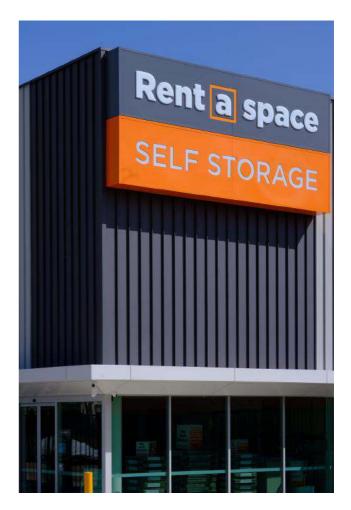

## Snap-Line 45® For Rent A Space

With a 45mm deep, thin rib Snap-Line 45® has Standard cover widths of 305mm, 345mm and 445mm. To offer even more flexibility, these can be varied from 305 mm to 610mm.