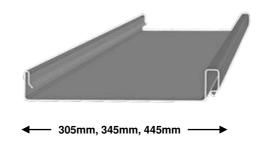

## Snap-Line 45® For Rent A Space

With a 45mm deep, thin rib Snap-Line 45® has Standard cover widths of 305mm, 345mm and 445mm. To offer even more flexibility, these can be varied from 305 mm to 610mm.

Extensively tested and certified by an independent engineer in accordance to AS1562.1-1992,

Snap-Line 45° is a structural, self supporting profile that does not require continuous backing \*. It is the strongest architectural profile in the market.