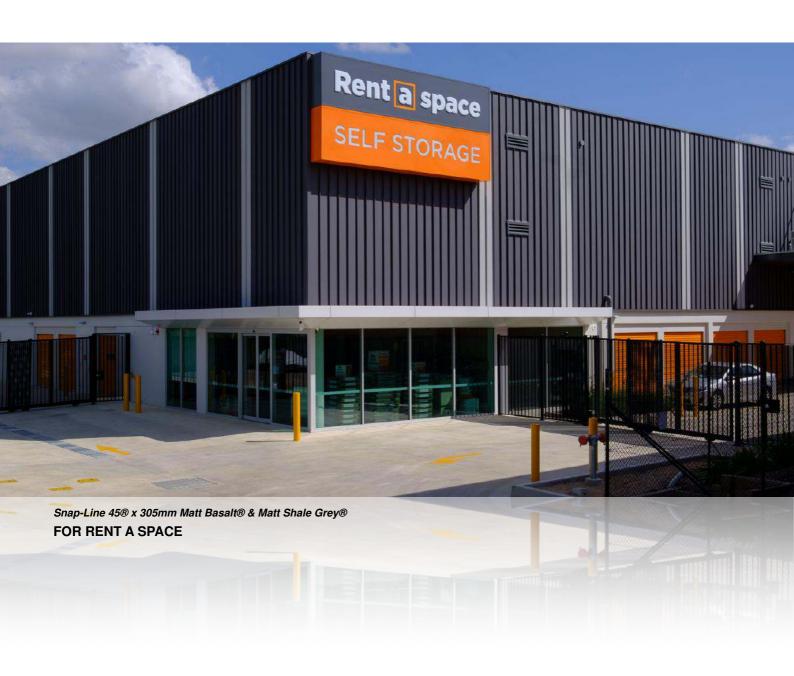

Snap-Line 45® x 305mm Matt Basalt® & Matt Shale Grey®

Snap-Line 45® x 305mm Matt Basalt® & Matt Shale Grey®