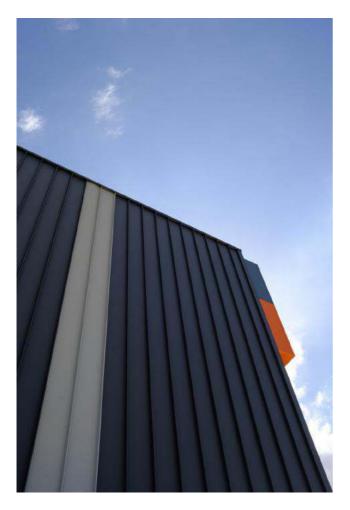

## Snap-Line 45® For Rent A Space

With a 45mm deep, thin rib Snap-Line 45® has Standard cover widths of 305mm, 345mm and 445mm. To offer even more flexibility, these can be varied from 305 mm to 610mm.

Extensively tested and certified by an independent engineer in accordance to AS1562.1-1992,

Snap-Line 45° is a structural, self supporting profile that does not require continuous backing \*. It is the strongest architectural profile in the market.