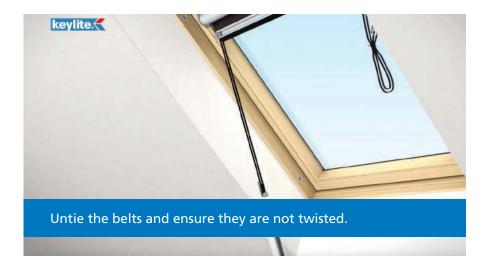

### Instructions

Repeat steps 8, 9 & 10 for right hand side.

Pull blind to remove slack from belts.