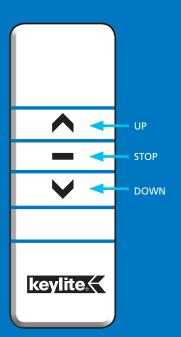

#### **SINGLE CHANNEL REMOTE CONTROL**

**OPERATION** – Your blind will arrive with the top and bottom stop limits factory set.

**Close the blind:** press and hold the down button on the remote control for 1 second then release the blind will begin to close, the blind will stop automatically at the bottom of the window.

**Open the blind:** press and hold the up button on the remote control for 1 second then release the blind will begin to open, the blind will stop automatically at the top of the window.

The blind can be stopped at any point during an open or close cycle by pressing the stop button for 1 second then releasing.

Blind speed settings: Your blind has 3 operating speed functions

(1) Slow

(2) Medium (3) Fast

#### Your blind is already pre-set to the medium speed (2).

To **increase the speed** press & HOLD both the STOP and UP buttons simultaneously until the blind jogs 3 times, your blind will now operate faster. To **decrease the speed** press & HOLD both the STOP and DOWN buttons simultaneously until the blind jogs 1 time your blind will now operate slower.