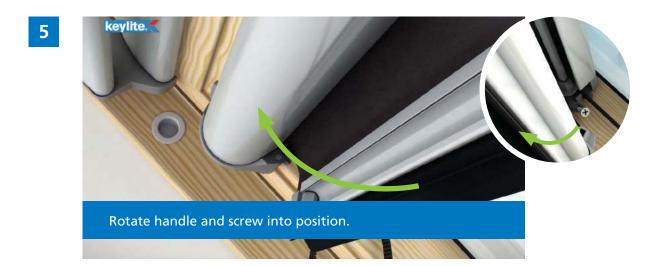

### Instructions

Repeat steps 8, 9 & 10 for right hand side.

Pull blind to remove slack from belts.