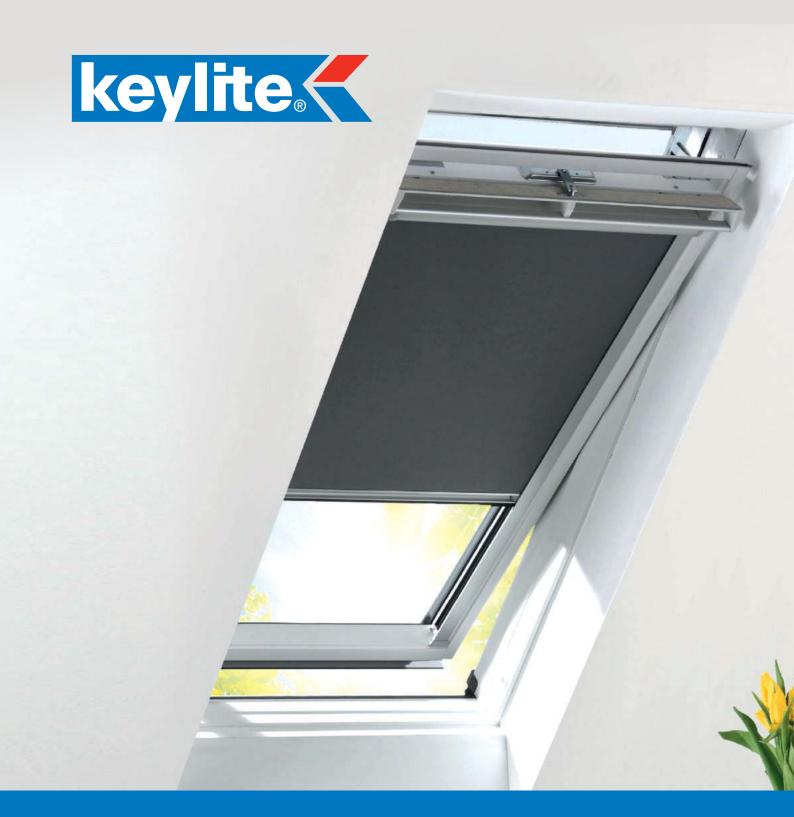

**Keylite Blinds** 

# Solar Blind Installation

## Components

Check all the components have been supplied



### **Tools Required**



Check out our installation video on the **Keylite** website.

www.youtube.com/watch?v=itUOxIfmdJo



### **WARNING**

DO NOT OPERATE REMOTE CONTROL UNTIL THE BLIND HAS BEEN FULLY INSTALLED.





### Instructions



























Repeat steps 8, 9 & 10 for right hand side.

Pull blind to remove slack from belts.







### **Blind Operation**

#### **SINGLE CHANNEL REMOTE CONTROL**



**OPERATION** – Your blind will arrive with the top and bottom stop limits factory set.

**Close the blind:** press and hold the down button on the remote control for 1 second then release the blind will begin to close, the blind will stop automatically at the bot