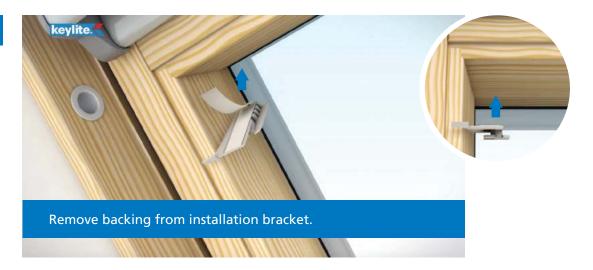

### Instructions

Repeat steps 8, 9 & 10 for right hand side.

Pull blind to remove slack from belts.