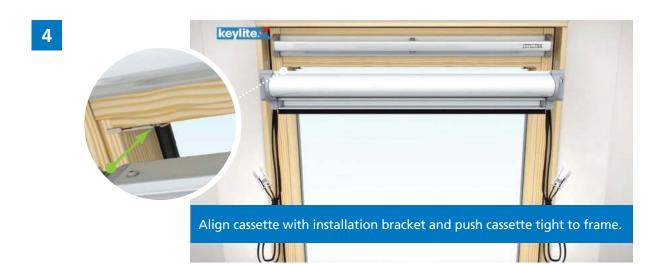

### Instructions

Repeat steps 8, 9 & 10 for right hand side.

Pull blind to remove slack from belts.