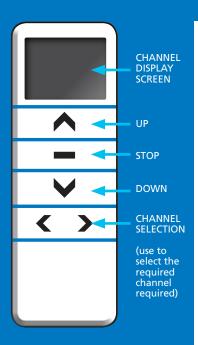

#### **MULTI CHANNEL REMOTE CONTROL**

For installations of multiple blinds, you may have ordered or wish to order the multi-channel remote control which can operate up to 15 blinds individually or simultaneously.

#### Pairing the multi-channel remote control to your blinds -

For each blind you wish to control with the multi-channel remote control please follow the steps below:

- (1) Move the blind you wish to pair to the mid-point on your window.
- **(2)** Remove the back battery covers from the multi-channel remote control and single channel remote control of the blind you want to pair.

- (3) Select channel 1 on the multi-channel remote control using the channel selection buttons, on the single channel remote control press the P2 button, the blind will jog once, press the P2 button again the blind will jog again.
- **(4)** On the multi-channel remote control press P2 button, the blind will jog, your multi-channel remote control is now paired and will operate the blind.
- \* If the remote control does not pair leave for 1 minute and follow steps 3 & 4 again. Repeat the steps above to add multiple blinds ensuring to select the next channel on the multi-channel remote control eg: 1st blind channel 1, 2nd blind channel 2.

To operate all blinds simultaneously select channel 0 on the multichannel remote control.

UK Tel: 01283 200 197 NI Tel: 028 8676 7515 ROI Tel: 048 8676 7515