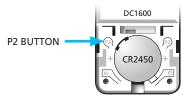

#### Pairing the multi-channel remote control to your blinds -

For each blind you wish to control with the multi-channel remote control please follow the steps below:

- (1) Move the blind you wish to pair to the mid-point on your window.
- **(2)** Remove the back battery covers from the multi-channel remote control and single channel remote control of the blind you want to pair.

- (3) Select channel 1 on the multi-channel remote control using the channel selection buttons, on the single channel remote control press the P2 button, the blind will jog once, press the P2 button again the blind will jog again.
- **(4)** On the multi-channel remote control press P2 button, the blind will jog, your multi-channel remote control is now paired and will operate the blind.
- \* If the remote control does not pair leave for 1 minute and follow steps 3 & 4 again. Repeat the steps above to add multiple blinds ensuring to select the next channel on the multi-channel remote control eg: 1st blind channel 1, 2nd blind channel 2.