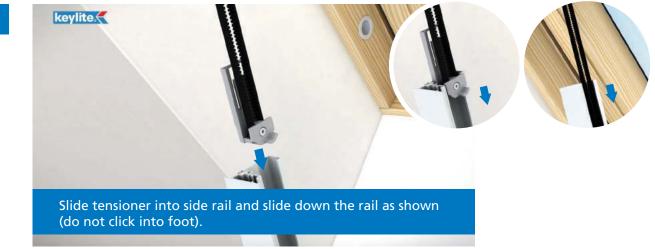

### Instructions

Repeat steps 8, 9 & 10 for right hand side.

Pull blind to remove slack from belts.