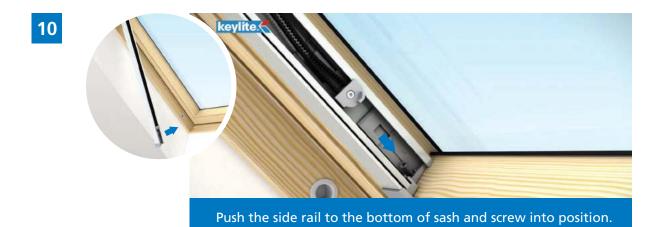

### Instructions

Repeat steps 8, 9 & 10 for right hand side.

Pull blind to remove slack from belts.