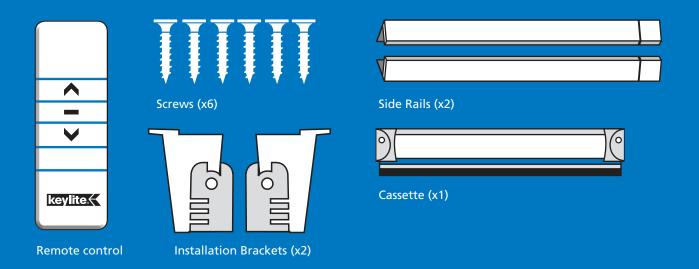

**Keylite Blinds** 

# Solar Blind Installation

## Components

Check all the components have been supplied



### **Tools Required**



Check out our installation video on the **Keylite** website.

www.youtube.com/watch?v=itUOxIfmdJo



### **WARNING**

DO NOT OPERATE REMOTE CONTROL UNTIL THE BLIND HAS BEEN FULLY INSTALLED.





### Instructions



























Repeat steps 8, 9 & 10 for right hand side.

Pull blind to remove slack from belts.







### **Blind Operation**

#### **SINGLE CHANNEL REMOTE CONTROL**



**OPERATION** – Your blind will arrive with the top and bottom stop limits factory set.

**Close the blind:** press and hold the down button on the remote control for 1 second then release the blind will begin to close, the blind will stop automatically at the bottom of the window.

**Open the blind:** press and hold the up button on the remote control for 1 second then re