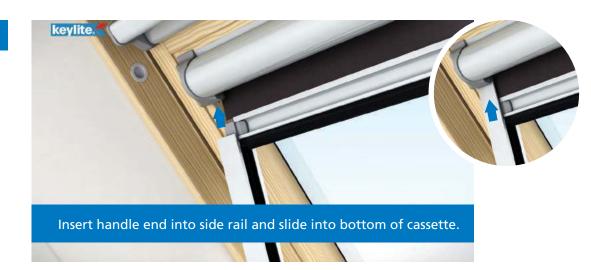

### Instructions

Repeat steps 8, 9 & 10 for right hand side.

Pull blind to remove slack from belts.