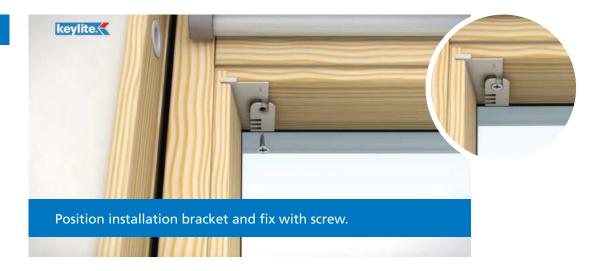

### Instructions

Repeat steps 8, 9 & 10 for right hand side.

Pull blind to remove slack from belts.