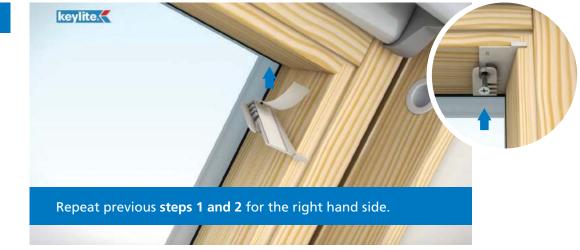

### Instructions

Repeat steps 8, 9 & 10 for right hand side.

Pull blind to remove slack from belts.