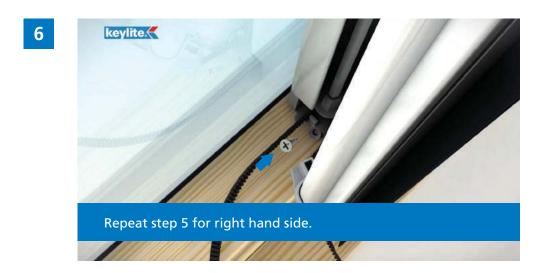

### Instructions

Repeat steps 8, 9 & 10 for right hand side.

Pull blind to remove slack from belts.