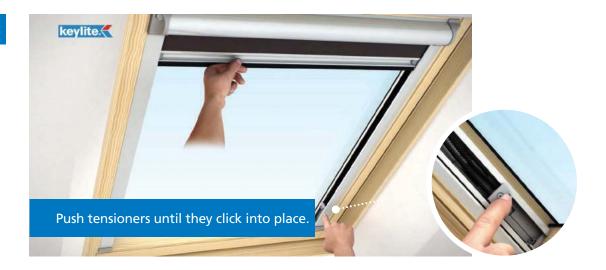

### Instructions

Repeat steps 8, 9 & 10 for right hand side.

Pull blind to remove slack from belts.