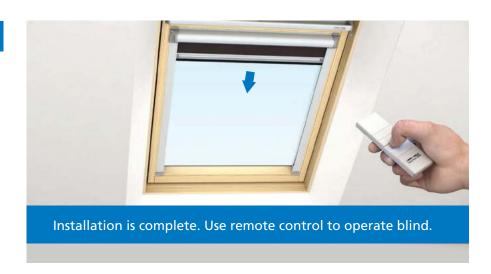

### **WARNING**

DO NOT OPERATE REMOTE CONTROL UNTIL THE BLIND HAS BEEN FULLY INSTALLED.

### **Blind Operation**