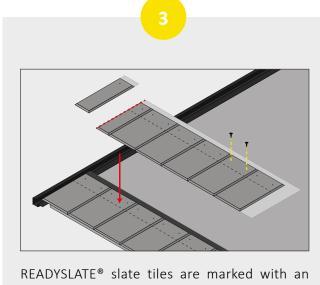

overlapping line to ensure can be accurately laid with ease.

Repeat, easily adapting modules to any roof element, to complete your own waterproof, resistant and eco-friendly natural slate roof.

Valleys, ridge, hips and other singular points: READYSLATE® can be combined with most of flashings and waterproofing solutions in metal or other materials.

<sup>\*</sup>Please consult our step-by-step installation instructions for more information.