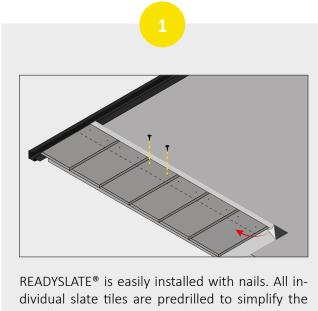

# **SIMPLE**

Do-it-yourself approach: The 4-step installation doesn't require a skilled trade or specialised machinery. READYSLATE® modular design ensures complete waterproofing and seamless integration with any existing roof elements.

installation process. Once fitted, peel back the protective film.

READYSLATE's modular design makes installation extremely simple. Aligning the modules is even easier as you overlap the second module over the remaining waterproof sheet of the previous module.