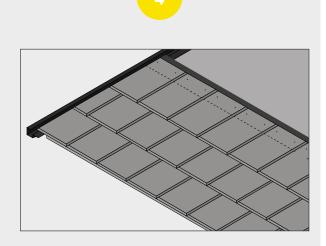

# **SIMPLE**

Do-it-yourself approach: The 4-step installation doesn't require a skilled trade or specialised machinery. READYSLATE® modular design ensures complete waterproofing and seamless integration with any existing roof elements.

installation process. Once fitted, peel back the protective film.

READYSLATE's modular design makes installation extremely simple. Aligning the modules is even easier as you overlap the second module over the remaining waterproof sheet of the previous module.

overlapping line to ensure can be accurately laid with ease.

Repeat, easily adapting modules to any roof element, to complete your own waterproof, resistant and eco-friendly natural slate roof.

Valleys, ridge, hips and other singular points: READYSLATE® can be combined with most of flashings and waterproofing solutions in metal or other materials.

<sup>\*</sup>Please consult our step-by-step installation instructions for more information.