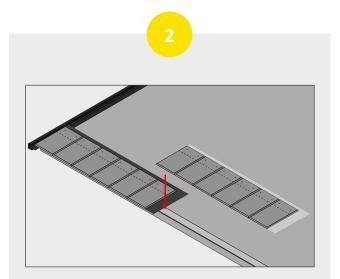

installation process. Once fitted, peel back the protective film.

READYSLATE's modular design makes installation extremely simple. Aligning the modules is even easier as you overlap the second module over the remaining waterproof sheet of the previous module.

overlapping line to ensure can be accurately laid with ease.

Repeat, easily adapting modules to any roof element, to complete your own waterproof, resistant and eco-friendly natural slate roof.

Valleys, ridge, hips and other singular points: READYSLATE® can be combined with most of flashings and waterproofing solutions in metal or other materials.