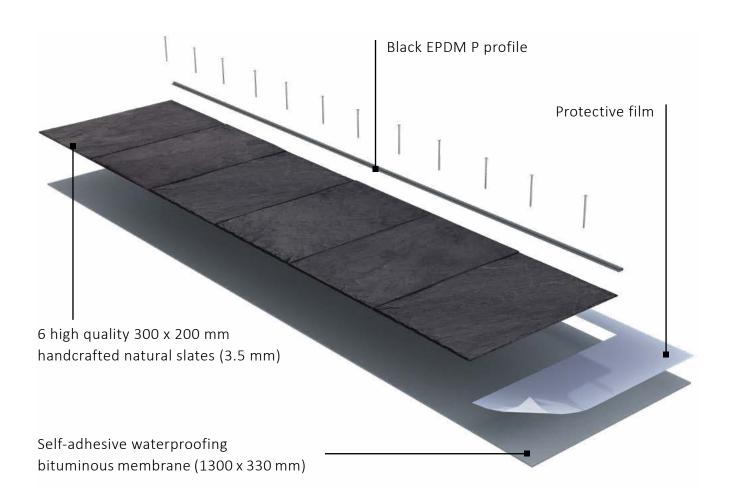

# **NOMINAL THICKNESS**

3.5 mm

### **SIZES**

300 x 200 mm

# **FORMATS**

Rectangular

#### **COLOUR**

Black