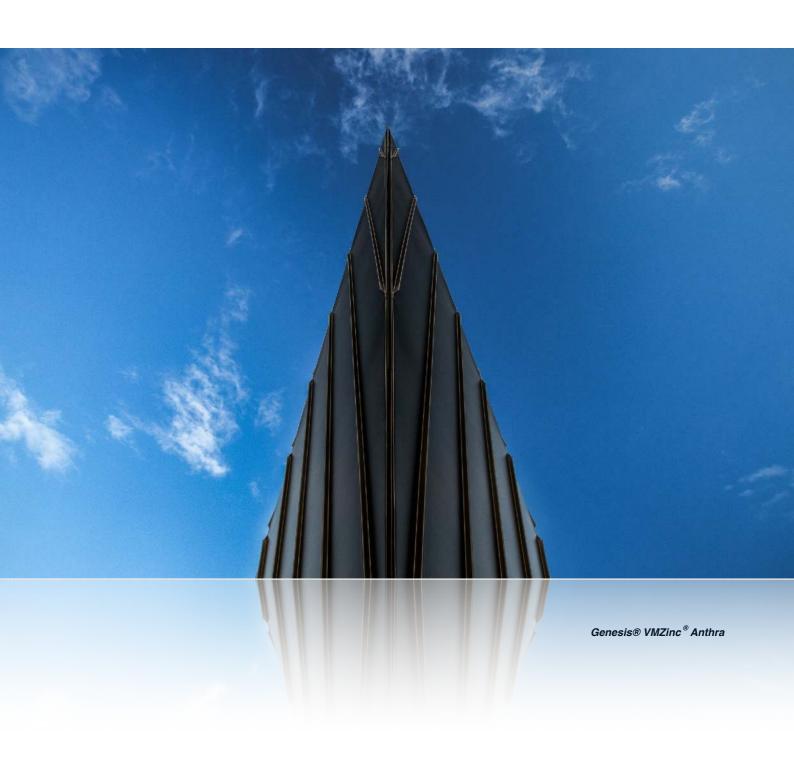

GENESIS<sub>TM</sub>
ARCHITECTURAL PANELS

Genesis™ is available in single or double seams and can be used for facades or roofing.

With its thin rib and wide tray, it gives a modern appearance using concealed fixing and crimping techniques to lap panels along entire lengths.

- Original architectural seamed profile
- Single or double seam
- Variable tray widths
- Cut to length daily
- Various materials available

CLASSIC - TIMELESS - THE ORIGINAL ARCHITECTURAL PROFILE.