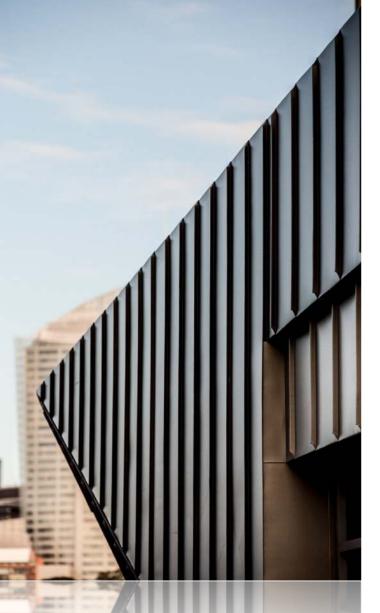

GENESIS<sub>TM</sub>
ARCHITECTURAL PANELS

Genesis™ is available in single or double seams and can be used for facades or roofing.

With its thin rib and wide tray, it gives a modern appearance using concealed fixing and crimping techniques to lap panels along entire lengths.

- Original architectural seamed profile
- Single or double seam
- Variable tray widths
- Cut to length daily
- Various materials available

CLASSIC - TIMELESS - THE ORIGINAL ARCHITECTURAL PROFILE.