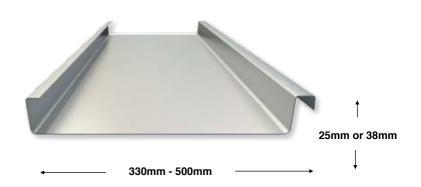

- Original architectural seamed profile
- Single or double seam
- Variable tray widths
- Cut to length daily
- Various materials available

CLASSIC - TIMELESS - THE ORIGINAL ARCHITECTURAL PROFILE.