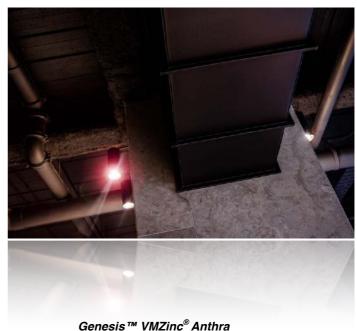

GENESIS<sub>TM</sub>
ARCHITECTURAL PANELS

Genesis™ is available in single or double seams and can be used for facades or roofing.

With its thin rib and wide tray, it gives a modern appearance using concealed fixing and crimping techniques to lap panels along entire lengths.