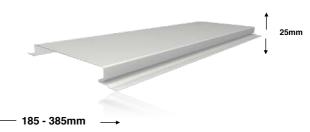

Expression™ Corten

EXPRESSION TANAL PANELS

Shadow lines can range from 0mm to 25mm.

Expression™ is laid and fixed down on the grooved flange using concealed fasteners directly onto the batten. The panels are connected by inserting the male flange into the groove.

- Wall cladding system
- Reveal widths variable
- Variable shadow lines
- Cut to length daily
- Available in various materials