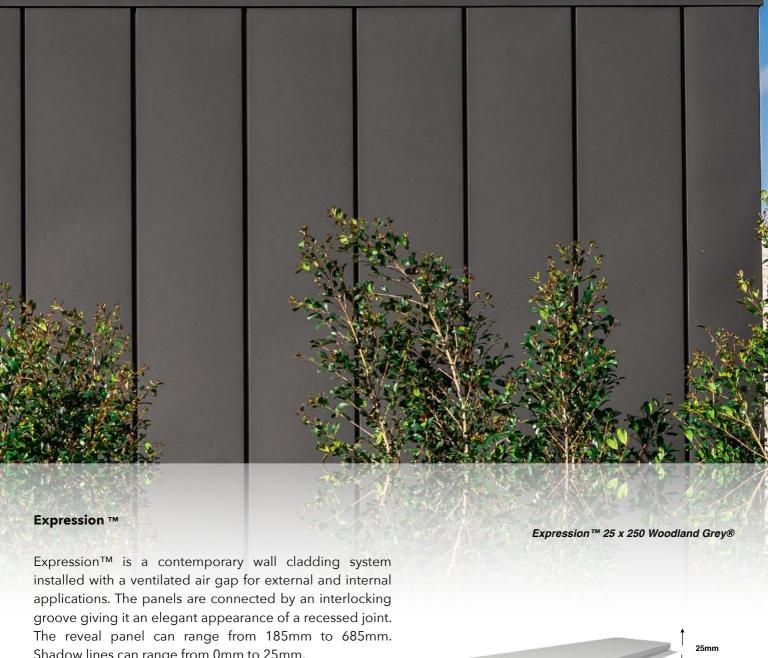

Expression™ Corten

EXPRESSION TANAL PANELS

Shadow lines can range from 0mm to 25mm.

Expression™ is laid and fixed down on the grooved flange using concealed fasteners directly onto the batten. The panels are connected by inserting the male flange into the groove.

The panels can be laid horizontally, vertically or diagonally. In the case of non vertical walls additional steps must be taken to provide waterproofing for the main structure.

Choose from various materials such as Colorbond®, Zincalume®, Zinc, Copper, Aluminium, Stainless Steel, Corten and the UniCote® Lux Range.

- Wall cladding system
- Reveal widths variable
- Variable shadow lines
- Cut to length daily
- Available in various materials