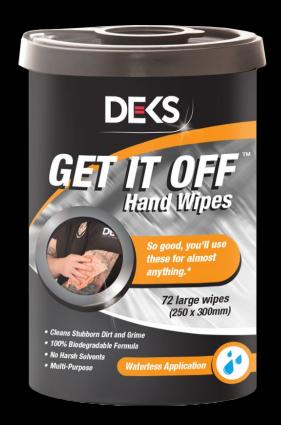

# DEKS GET IT OFF® HAND WIPES

### DEKS GET IT OFF<sup>®</sup> Hand Wipes

#### 72 industrial grade handwipes that make your hands dinner table ready!

## **Key Features**

- Dual-purpose & extremely heavy duty
- Textured & pre-moistened
- 72 extra-wide towels (250 x 300mm)
- Effective in removing grease, tar, paint & more
- Can be used without water
- Citrus scented