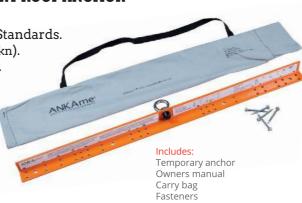

- Comes with owners manual, carry bag & fasteners.
- Light weight (3kg).
- Metal roof sheeting and concrete application.
- Colour coded installation instructions on roof anchor.
- Surface mountable.