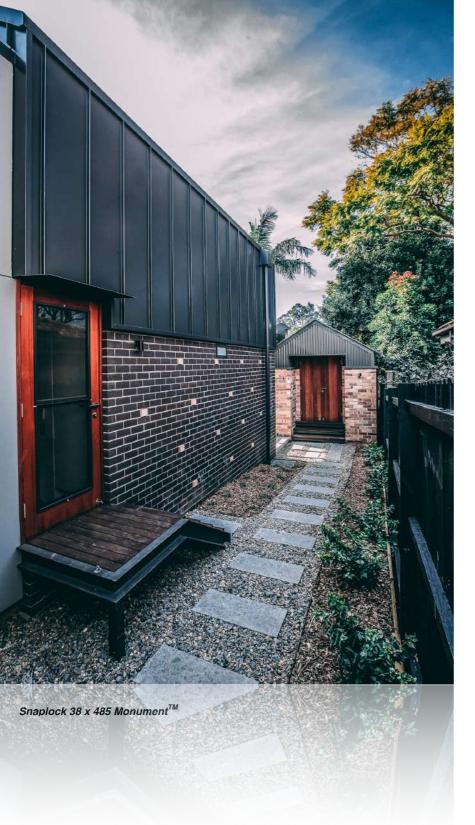

Snaplock 38 x 485 Monument Matt Finish<sup>™</sup>

## **Snaplock**

Snaplock is a lightweight cladding system ideal for both roof and wall applications in commercial,

industrial and residential environments. Its thin

distinctive ribs and wide pans give it visual appeal. Snaplock looks similar to Standing Seam without the need of crimping the joints due to the "snapping" process. Available in 25mm and 38mm ribs, Snaplock can be manufactured in various widths to suit new construction or renovation projects.