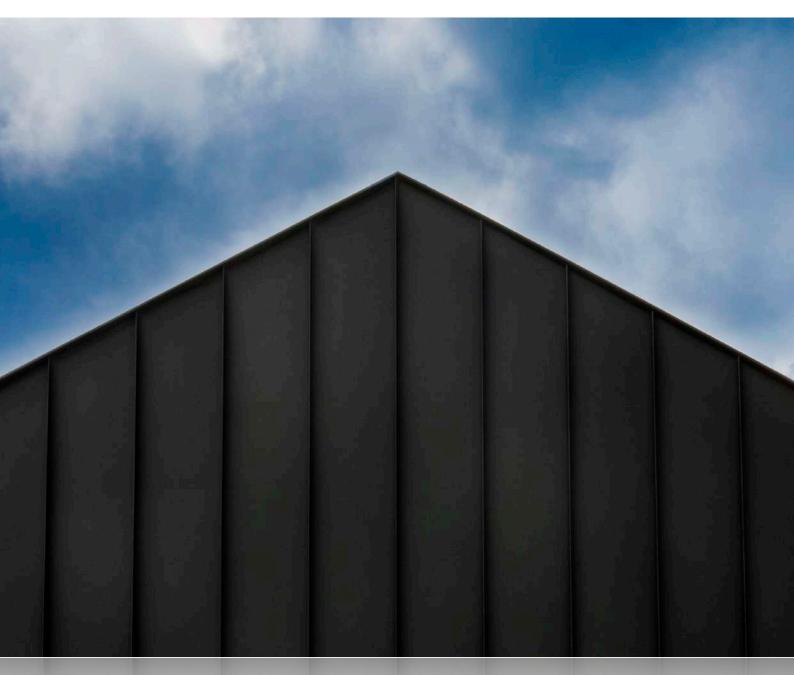

## **Snaplock**

Snaplock is a lightweight cladding system ideal for both roof and wall applications in commercial,

industrial and residential environments. Its thin

distinctive ribs and wide pans give it visual appeal. Snaplock looks similar to Standing Seam without the need of crimping the joints due to the "snapping" process. Available in 25mm and 38mm ribs, Snaplock can be manufactured in various widths to suit new construction or renovation projects.

Snaplock needs to be ventilated and continuously supported by plywood. The panels are held in place with concealed clips and screwed onto plywood.at maximum 600m centres.

DISCRETE - CLASSIC - SOPHISTICATED AND VERSATILE.