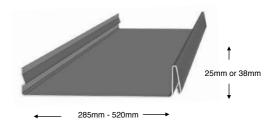

## **Snaplock**

Snaplock is a lightweight cladding system ideal for both roof and wall applications in commercial,

industrial and residential environments. Its thin

distinctive ribs and wide pans give it visual appeal. Snaplock looks similar to Standing Seam without the need of crimping the joints due to the "snapping" process. Available in 25mm and 38mm ribs, Snaplock can be manufactured in various widths to suit new construction or renovation projects.

Snaplock needs to be ventilated and continuously supported by plywood. The panels are held in place with concealed clips and screwed onto plywood.at maximum 600m centres.

DISCRETE - CLASSIC - SOPHISTICATED AND VERSATILE.