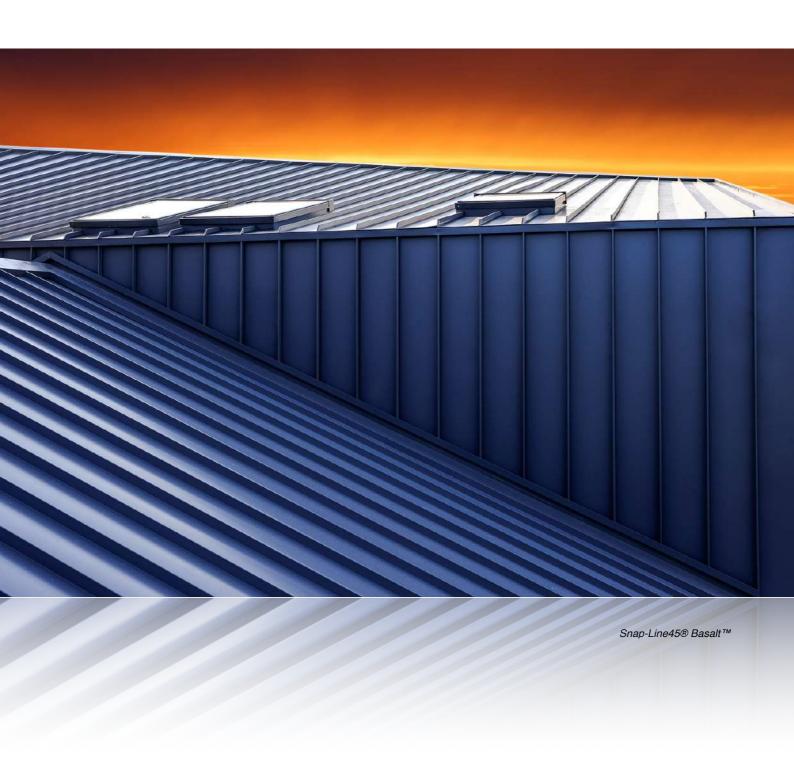

**SNAP-LINE 45®**ARCHITECTURAL PANELS

Snap-Line 45® x 345mm Monument™

## Snap-Line 45®

With a 45mm deep, thin rib Snap-Line 45® have Standard cover widths of 305mm, 345mm, 445mm to offer even more flexibility, these can be varied from 305 mm to 610mm.

Choose from various materials such as Colorbond®, Zincalume®, Zinc, Copper, Aluminium and Corten. This gives the designer and architect a wide choice of aesthetics for roofing and walling.

Extensively tested and certified by an independent engineer in accordance to AS1562.1-1992, Snap-Line 45\* is a structural, self supporting profile that does not require continuous backing. It is the strongest architectural profile in the market. Performance Test Data available upon request.

Softer metals such as Zinc and Copper will require continuous substrate backing under the sheet.

Snap-Line 45® x 345mm Basalt™

- Engineered & certified
- Variable cover widths
- Easy to install
- Cut to length daily
- Various materials available
- Mobile roll forming available for long lengths