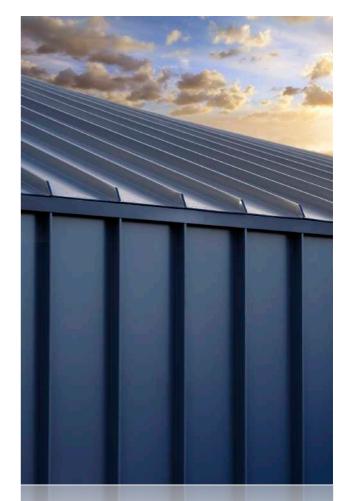

## Snap-Line 45®

With a 45mm deep, thin rib Snap-Line 45® have Standard cover widths of 305mm, 345mm, 445mm to offer even more flexibility, these can be varied from 305 mm to 610mm.

Choose from various materials such as Colorbond®, Zincalume®, Zinc, Copper, Aluminium and Corten. This gives the designer and architect a wide choice of aesthetics for roofing and walling.

Extensively tested and certified by an independent engineer in accordance to AS1562.1-1992, Snap-Line 45\* is a structural, self supporting profile that does not require continuous backing. It is the strongest architectural profile in the market. Performance Test Data available upon request.