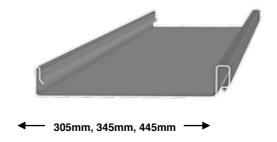

## Snap-Line 45®

With a 45mm deep, thin rib Snap-Line 45® have Standard cover widths of 305mm, 345mm, 445mm to offer even more flexibility, these can be varied from 305 mm to 610mm.

Choose from various materials such as Colorbond®, Zincalume®, Zinc, Copper, Aluminium and Corten. This gives the designer and architect a wide choice of aesthetics for roofing and walling.