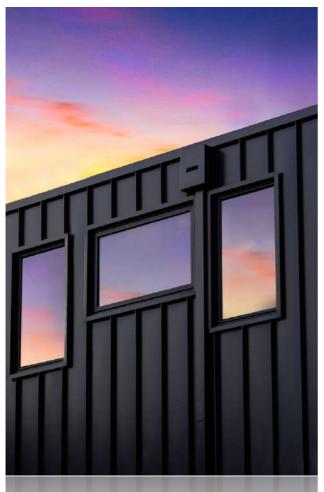

## Snap-Line 45®

With a 45mm deep, thin rib Snap-Line 45® have Standard cover widths of 305mm, 345mm, 445mm to offer even more flexibility, these can be varied from 305 mm to 610mm.

Choose from various materials such as Colorbond®, Zincalume®, Zinc, Copper, Aluminium and Corten. This gives the designer and architect a wide choice of aesthetics for roofing and walling.

Softer metals such as Zinc and Copper will require continuous substrate backing under the sheet.

Snap-Line 45® x 345mm Basalt™

- Engineered & certified
- Variable cover widths
- Easy to install
- Cut to length daily
- Various materials available
- Mobile roll forming available for long lengths