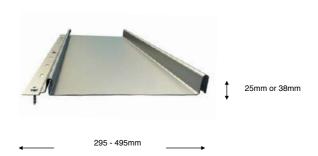

## **Nailstrip**

Nailstrip can be used for vertical facade or roofing applications. Available in 25mm and 38mm rib height, it comes in various widths and lengths to suit your project.

The Nail Strip panel has a thin rib and wide tray with a perforated fixing strip along one side.

There is no need for fixing clips and the additional operation of seaming. This ensures speed and ease of installing panels whilst allowing for expansion and contraction.

Nailstrip 38x265mm module in Colorbond® & Zincalume® steel can be fixed directly to battens at maximum 600mm spacings.

- Thin, discrete ribs
- Variable cover widths
- Quick & easy to install
- Cut to length daily
- Various materials available
- Little or no maintenance