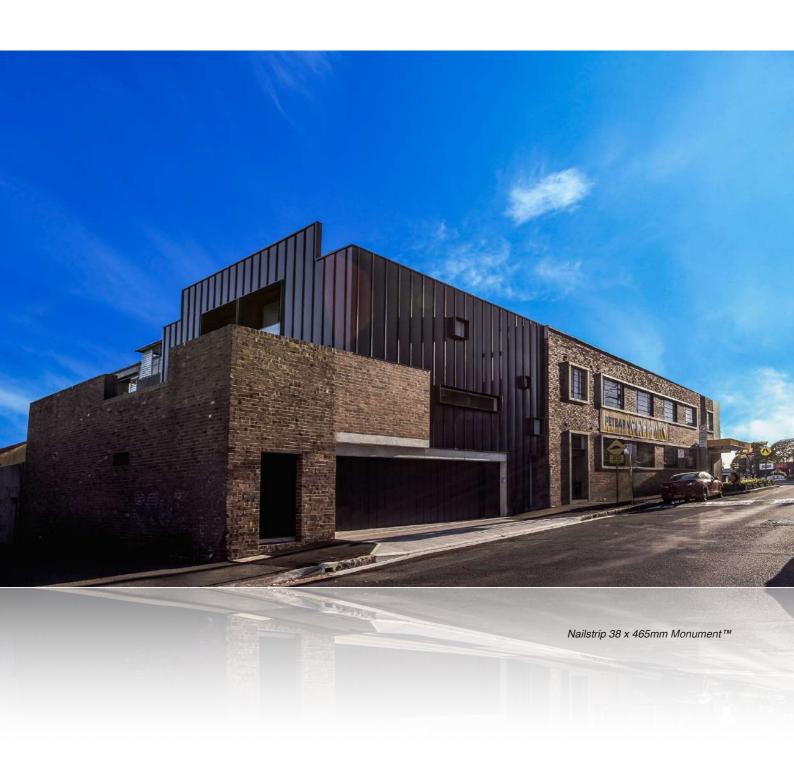

## NAILSTRIP ARCHITECTURAL PANELS

Nailstrip 38 x 265 Monument™

## **Nailstrip**

Nailstrip can be used for vertical facade or roofing applications. Available in 25mm and 38mm rib height, it comes in various widths and lengths to suit your project.

The Nail Strip panel has a thin rib and wide tray with a perforated fixing strip along one side.

There is no need for fixing clips and the additional operation of seaming. This ensures speed and ease of installing panels whilst allowing for expansion and contraction.

Nailstrip 38x265mm module in Colorbond® & Zincalume® steel can be fixed directly to battens at maximum 600mm spacings.