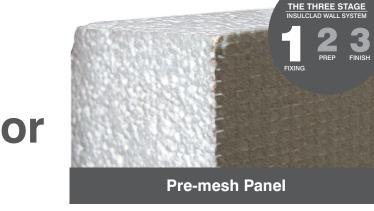

## Stage 1: Insulclad Panels & Fixings

Standard sheet size of 1.2 m wide x 5.0 m long.

EPS sheet supplied with 4mm fiberglass reinforcing mesh and base render already applied. Standard sheet size of 1.2m wide x 2.5m long.

|                            | *R Values  |                |
|----------------------------|------------|----------------|
| Thickness                  | Core Panel | Pre-Mesh Panel |
| 40mm expanded polystyrene  | 1.5        | N/A            |
| 50mm expanded polystyrene  | 1.8        | 1.8            |
| 75mm expanded polystyrene  | 2.5        | 2.5            |
| 100mm expanded polystyrene | 3          | 3              |
| Grades Available           | S,M & H    | М              |