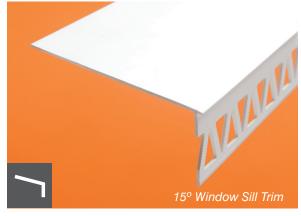

## **PVC Edge Trims**

Our range of reinforcing edge trims manufactured using UV stabilised PVC are to be used in accordance with the 'Construction Drawings' found on the website. Specific profiles and sizes of trims are selected based on the system and panel thickness you have chosen. All profiles are supplied in a standard 3m length. Check the PVC Trims guide to find out what goes where.

- Window Sill Trim with 15° angle
- Available in 40, 60, 75 & 100mm

Refer to our PVC Edge Trim Selection Guide to determine the sizes of profiles that are required, and the location on the building they are to be used.