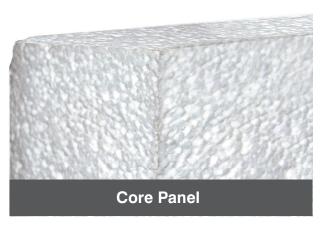

## Stage 1: Insulclad Panels & Fixings

Standard sheet size of 1.2 m wide x 5.0 m long.

EPS sheet supplied with 4mm fiberglass reinforcing mesh and base render already applied. Standard sheet size of 1.2m wide x 2.5m long.

|                            | *R Values  |                |
|----------------------------|------------|----------------|
| Thickness                  | Core Panel | Pre-Mesh Panel |
| 40mm expanded polystyrene  | 1.5        | N/A            |
| 50mm expanded polystyrene  | 1.8        | 1.8            |
| 75mm expanded polystyrene  | 2.5        | 2.5            |
| 100mm expanded polystyrene | 3          | 3              |
| Grades Available           | S,M & H    | М              |