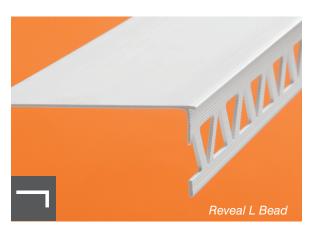

## **PVC Edge Trims**

Our range of reinforcing edge trims manufactured using UV stabilised PVC are to be used in accordance with the 'Construction Drawings' found on the website. Specific profiles and sizes of trims are selected based on the system and panel thickness you have chosen. All profiles are supplied in a standard 3m length. Check the PVC Trims guide to find out what goes where.

- Used on all external corners
- · One size suits all

- Window /Door Reveals, Expansion Joints, starter capping on Direct Fixed Sysytem
- Available in 40, 50, 75 & 100mm

- Capping for panel edges at base of wall on 50mm & 75mm cavity system
- Available in 75 & 100mm, other sizes available if required