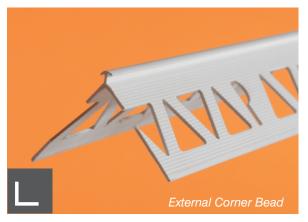

## **PVC Edge Trims**

Our range of reinforcing edge trims manufactured using UV stabilised PVC are to be used in accordance with the 'Construction Drawings' found on the website. Specific profiles and sizes of trims are selected based on the system and panel thickness you have chosen. All profiles are supplied in a standard 3m length. Check the PVC Trims guide to find out what goes where.

- Used on all external corners
- · One size suits all

- Window /Door Reveals, Expansion Joints, starter capping on Direct Fixed Sysytem
- Available in 40, 50, 75 & 100mm

- Capping for panel edges at base of wall on 50mm & 75mm cavity system
- Available in 75 & 100mm, other sizes available if required