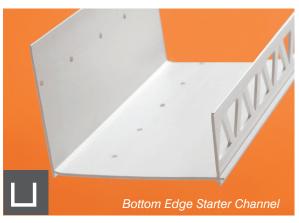

## **PVC Edge Trims**

Our range of reinforcing edge trims manufactured using UV stabilised PVC are to be used in accordance with the 'Construction Drawings' found on the website. Specific profiles and sizes of trims are selected based on the system and panel thickness you have chosen. All profiles are supplied in a standard 3m length. Check the PVC Trims guide to find out what goes where.

- Used on all external corners
- · One size suits all

- Window /Door Reveals, Expansion Joints, starter capping on Direct Fixed Sysytem
- Available in 40, 50, 75 & 100mm

- Capping for panel edges at base of wall on 50mm & 75mm cavity system
- Available in 75 & 100mm, other sizes available if required